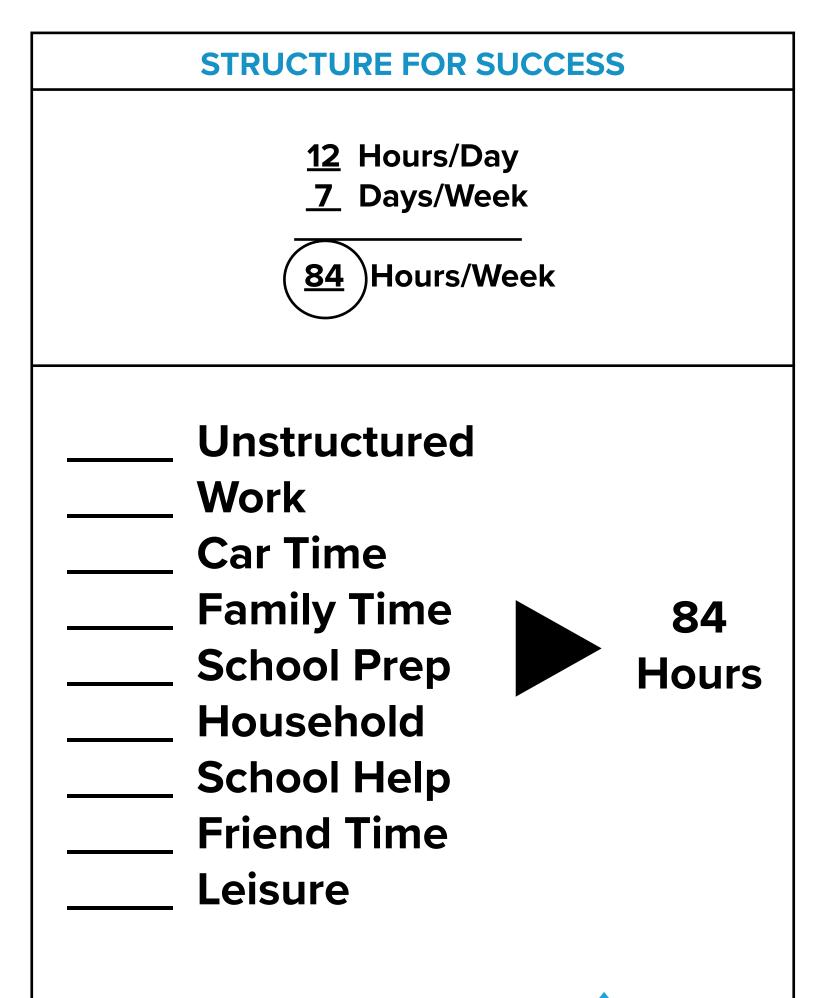

## **SETTING EXPECTATIONS**

## Our Vision for Home Learning:

| Parent Commitments: | Student Commitments: |  |  |
|---------------------|----------------------|--|--|
|                     |                      |  |  |
|                     |                      |  |  |
|                     |                      |  |  |
|                     |                      |  |  |
|                     |                      |  |  |
|                     |                      |  |  |
|                     |                      |  |  |
|                     |                      |  |  |
| How do we           |                      |  |  |
| know we succeed:    |                      |  |  |
| know we succeed.    |                      |  |  |
|                     | O PARENT NETWOR      |